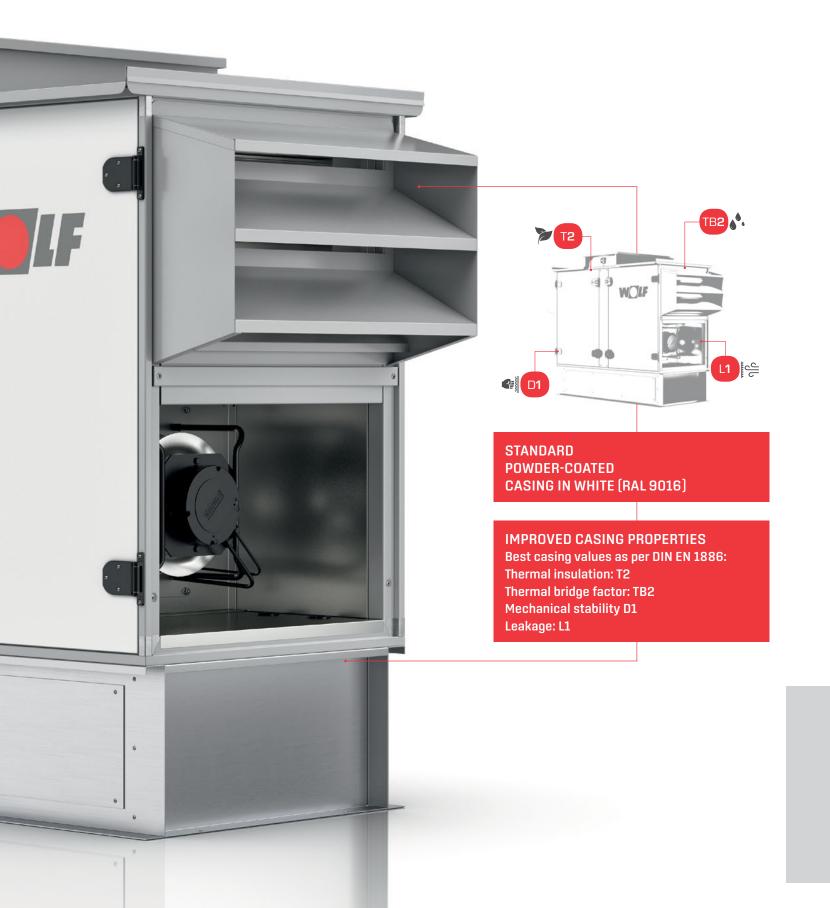

#### THE BENCHMARK FOR COMPACT UNITS - NEW AND IMPROVED

## **EVEN MORE POSSIBILITIES** FROM THE INITIAL CONCEPT

The highest quality and hygienic standards, unparalleled compactness combined with intelligent ease of installation - properties that already make the CKL compact device series a success. And the EVOlution begins: With practical, state-of-the-art new features and increased performance values, WOLF has completely revised the product series.

Thanks to the outstanding achievements of our development engineers: Higher air handling rates at the same or smaller appliance dimensions compared with the previous product line.