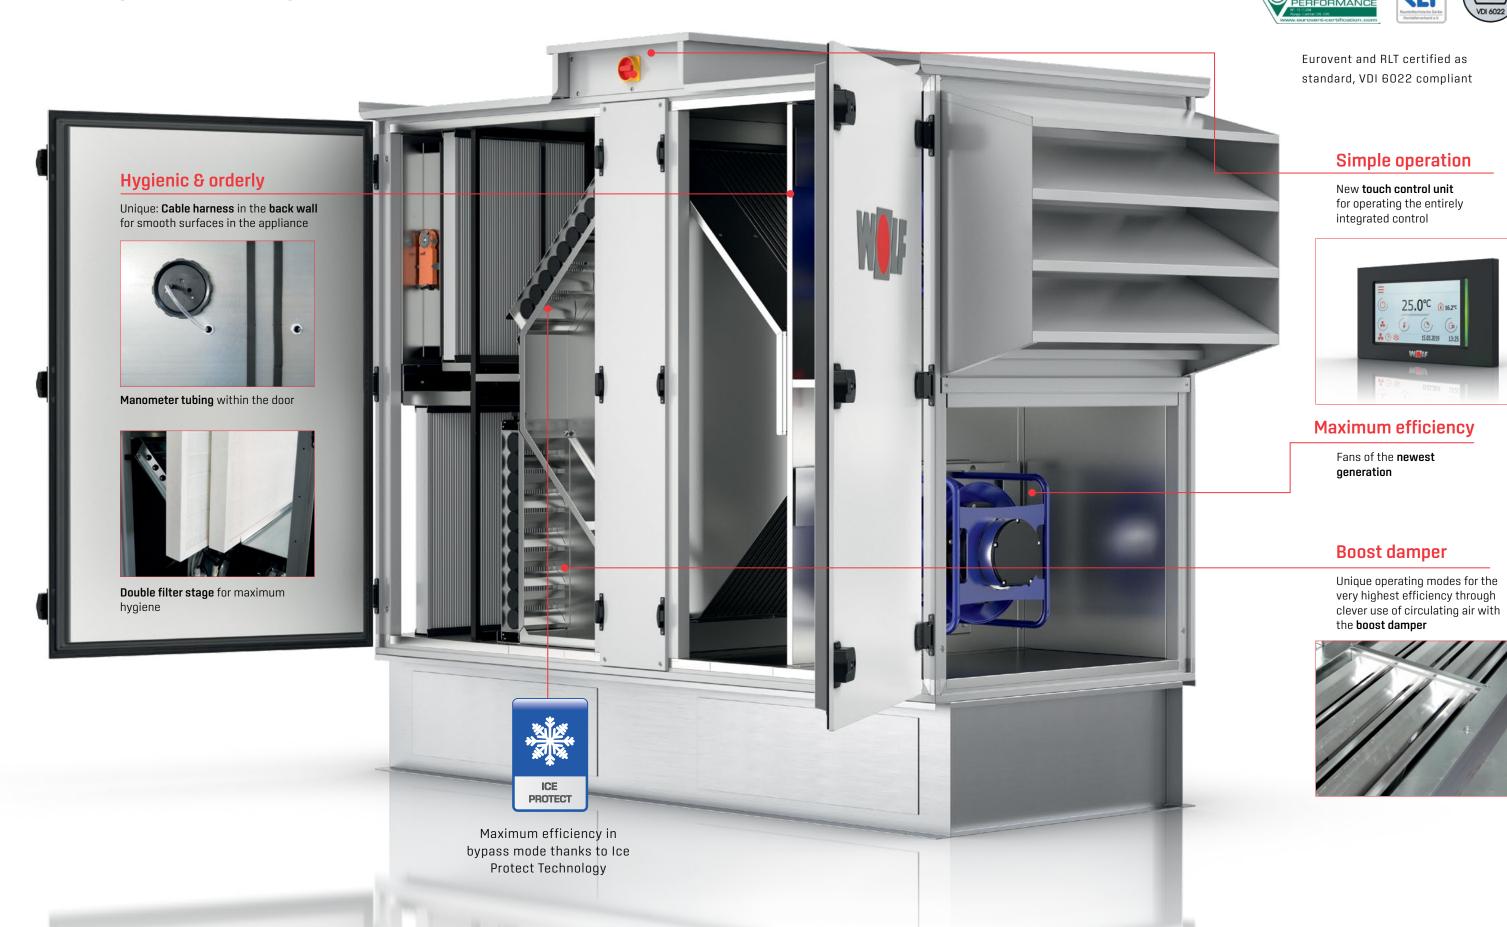

## **EVEN MORE POSSIBILITIES** FROM THE INITIAL CONCEPT

The highest quality and hygienic standards, unparalleled compactness combined with intelligent ease of installation - properties that already make the CKL compact device series a success. And the EVOlution begins: With practical, state-of-the-art new features and increased performance values, WOLF has completely revised the product series.

Thanks to the outstanding achievements of our development engineers: Higher air handling rates at the same or smaller appliance dimensions compared with the previous product line.

#### Numerous extension options:

- Expanded integrated control
- Even more accessories
- Increased heating output
- Equipped to satisfy all standards: Double filter and pocket filter module
- Monitoring of the system with simple Smartset access via app and PC

# DEVELOPED FOR HYGIENIC, EFFICIENT OPERATION

AND SIMPLE MAINTENANCE

# BY PERFECTIONISTS FOR EXPERTS

THE MOST INSTALLATION-FRIENDLY UNIT ON THE MARKET

Extremely compact dimensions

Unique lengthwise separation for easy transport of the larger CKL 4700 evo and CKL 6100 evo indoor units