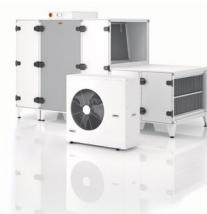

# CKL 4700 evo

Available with horizontal or vertical duct connection and as outdoor unit