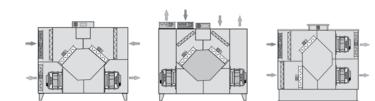

# CKL 4700 evo

Available with horizontal or vertical duct connection and as outdoor unit