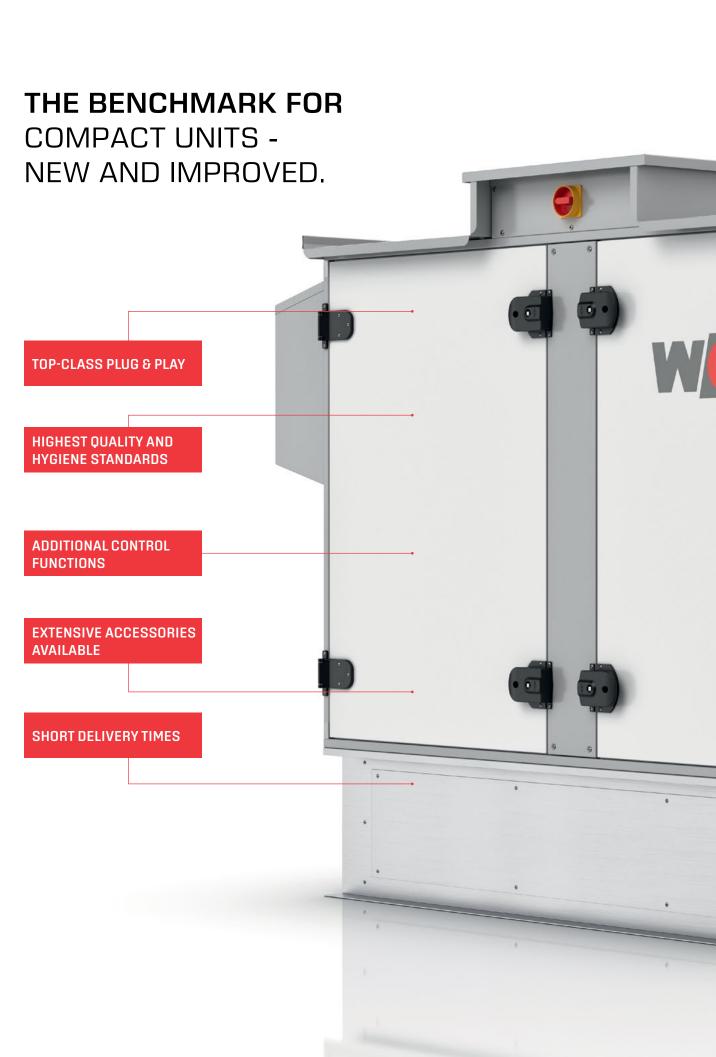

#### THE BENCHMARK FOR COMPACT UNITS - NEW AND IMPROVED

#### Numerous extension options:

- Expanded integrated control
- Even more accessories
- Increased heating output
- Equipped to satisfy all standards: Double filter and pocket filter module
- Monitoring of the system with simple Smartset access via app and PC