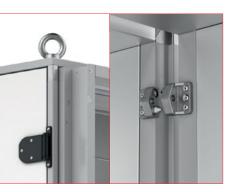

# BY PERFECTIONISTS FOR EXPERTS

THE MOST INSTALLATION-FRIENDLY UNIT ON THE MARKET

Extremely compact dimensions

Unique lengthwise separation for easy transport of the larger CKL 4700 evo and CKL 6100 evo indoor units

Easy lifting makes handling at the construction site child's play

No need to drill holes in outdoor units for running supply lines

Heating - cooling - ventilation in a single package. The Clima Split system is easy to expand and can be installed in just a few steps.