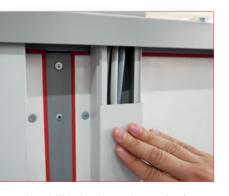

# DEVELOPED FOR HYGIENIC, EFFICIENT OPERATION

AND SIMPLE MAINTENANCE

# BY PERFECTIONISTS FOR EXPERTS

THE MOST INSTALLATION-FRIENDLY UNIT ON THE MARKET

Extremely compact dimensions

Unique lengthwise separation for easy transport of the larger CKL 4700 evo and CKL 6100 evo indoor units

Easy lifting makes handling at the construction site child's play

No need to drill holes in outdoor units for running supply lines

Heating - cooling - ventilation in a single package. The Clima Split system is easy to expand and can be installed in just a few steps.